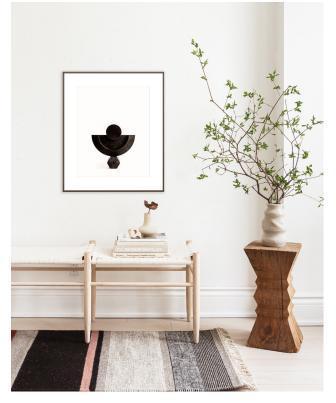

### Assemble No.5

SMALL: 11" x 15" inch (edition of 100) MEDIUM: 16" x 20" Inch (edition of 100) LARGE: 18" x 24" inch (edition of 50)

SCULPTOGRAPHER

In Situ

SCULPTOGRAPHER