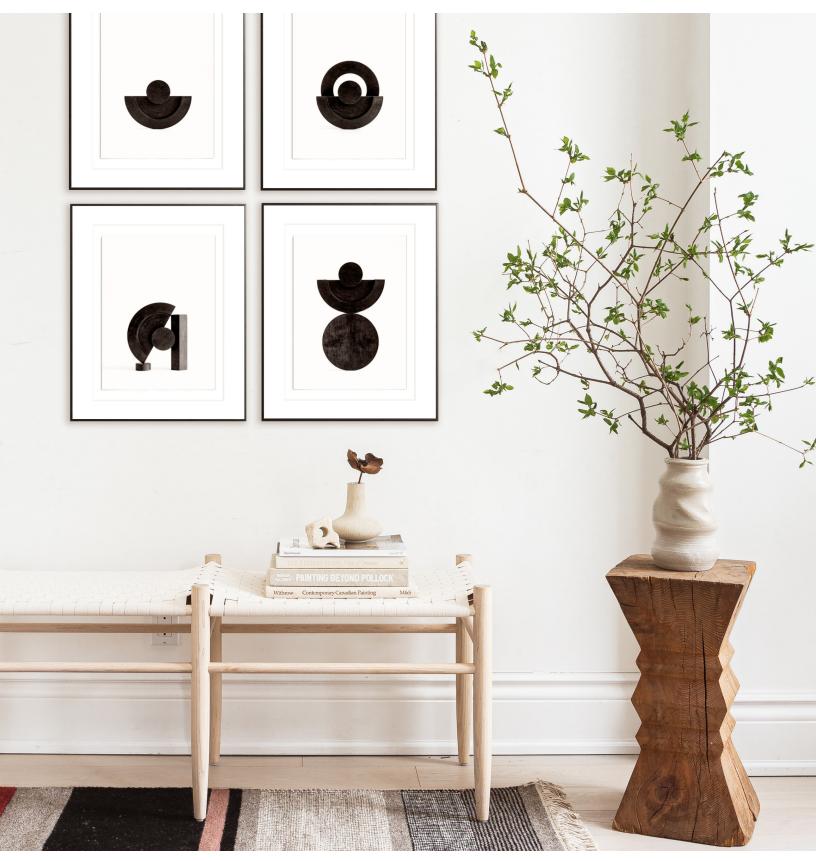

#### Assemble No.1

SMALL: 11" x 15" inch (edition of 100) MEDIUM: 16" x 20" Inch (edition of 100) LARGE: 18" x 24" inch (edition of 50)

### Assemble No.2

SMALL: 11" x 15" inch (edition of 100) MEDIUM: 16" x 20" Inch (edition of 100) LARGE: 18" x 24" inch (edition of 50)

#### Assemble No.3

SMALL: 11" x 15" inch (edition of 100) MEDIUM: 16" x 20" Inch (edition of 100) LARGE: 18" x 24" inch (edition of 50)

### Assemble No.4

SMALL: 11" x 15" inch (edition of 100) MEDIUM: 16" x 20" Inch (edition of 100) LARGE: 18" x 24" inch (edition of 50)

SCULPTOGRAPHER