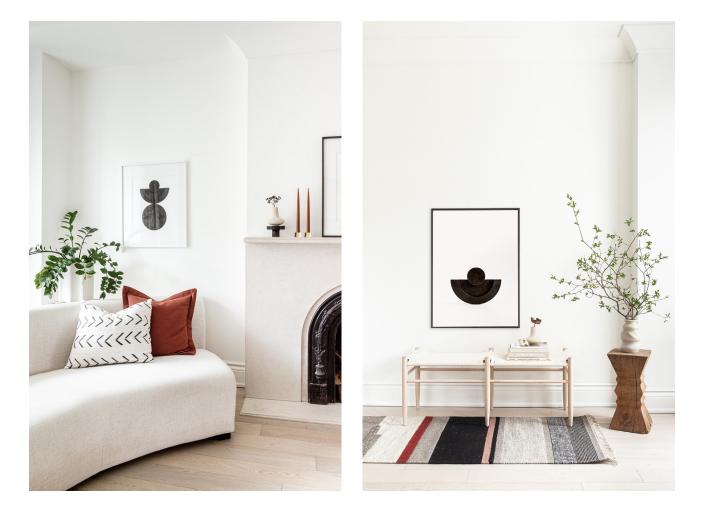

#### Assemble No.3

SMALL: 11" x 15" inch (edition of 100) MEDIUM: 16" x 20" Inch (edition of 100) LARGE: 18" x 24" inch (edition of 50)

### Assemble No.5

SMALL: 11" x 15" inch (edition of 100) MEDIUM: 16" x 20" Inch (edition of 100) LARGE: 18" x 24" inch (edition of 50)

SCULPTOGRAPHER

In Situ

SCULPTOGRAPHER