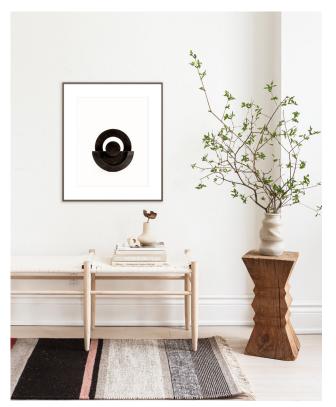

### Assemble No.2

SMALL: 11" x 15" inch (edition of 100) MEDIUM: 16" x 20" Inch (edition of 100) LARGE: 18" x 24" inch (edition of 50)