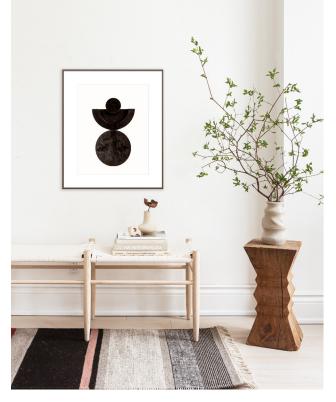

### Assemble No.4

SMALL: 11" x 15" inch (edition of 100) MEDIUM: 16" x 20" Inch (edition of 100) LARGE: 18" x 24" inch (edition of 50)

SCULPTOGRAPHER