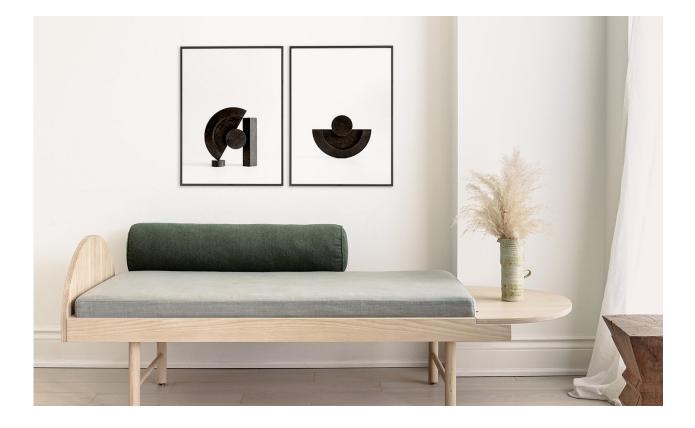

### Assemble No.2

SMALL: 11" x 15" inch (edition of 100) MEDIUM: 16" x 20" Inch (edition of 100) LARGE: 18" x 24" inch (edition of 50)

#### Assemble No.3

SMALL: 11" x 15" inch (edition of 100) MEDIUM: 16" x 20" Inch (edition of 100) LARGE: 18" x 24" inch (edition of 50)