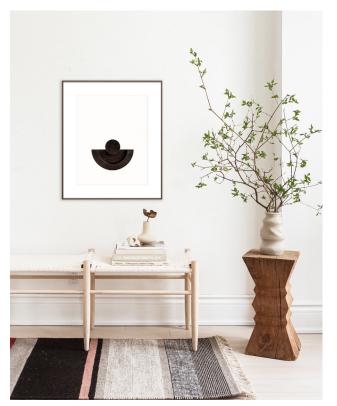

#### Assemble No.1

SMALL: 11" x 15" inch (edition of 100) MEDIUM: 16" x 20" Inch (edition of 100) LARGE: 18" x 24" inch (edition of 50)