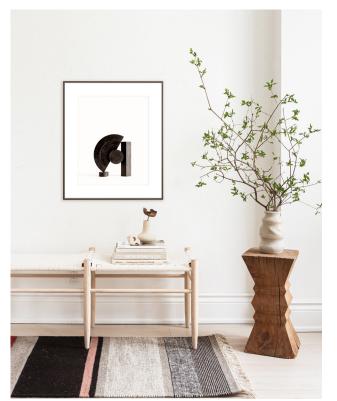

### Assemble No.4

SMALL: 11" x 15" inch (edition of 100) MEDIUM: 16" x 20" Inch (edition of 100) LARGE: 18" x 24" inch (edition of 50)

SCULPTOGRAPHER